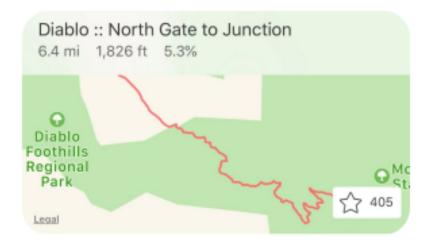

## Choose Segments

Select a few of your favorite Strava
Starred Segments to receieve
performance insights on. We use
segment efforts to predict when the
probability of a PR is high!

Diablo North Gate to Junction