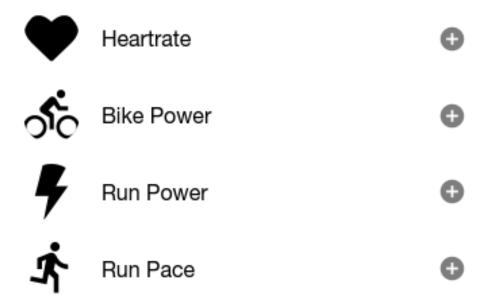

## **Choose Focus**

Choose up to 3 time durations and/or distances on each Performance Metric you'd like to track:

. . .